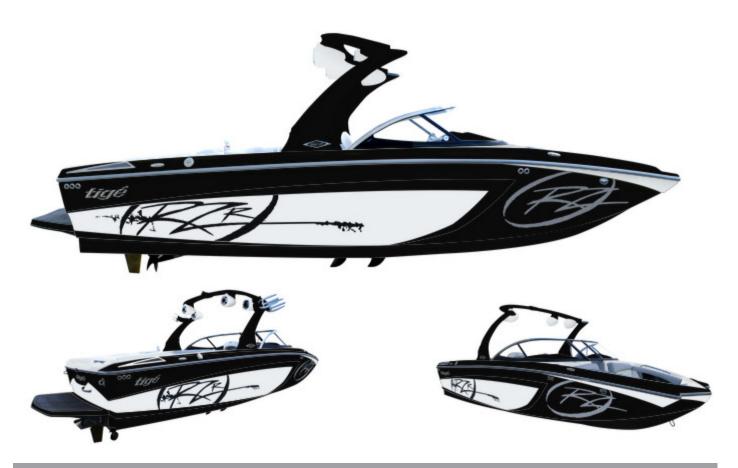

### FLEX PACKAGE

# **EXTERIOR**

Deck Color: Frost
Split Deck: Black
Deck Accent: Black

Deck Bow Accent: Black

Hull Color: **Black**Main Panel: **Black**Main Panel Accent: **Black** 

Second Panel: Frost

Hull Row Accent: From

Hull Bow Accent: Frost

Swim Platform: Black

## INTERIOR

Interior Base: **Chrome**Interior Accent: **Stone**Interior Texture: **Diamante** 

Dash Accent: Black

# GRAPHIC

Graphic Style: Freeride

Graphic Aft Color 1: Metallic Black

Graphic Aft Color 2: N/A

Graphic Bow Color: Metallic Silver

## TOWER

Tower Color: **Black**Speaker Color: **Frost** 

Tigé Boats, Inc 1801 Hwy 36 Abilene, TX 79602

Generated: Dec 30th, 2011 10:08:44 pm PST